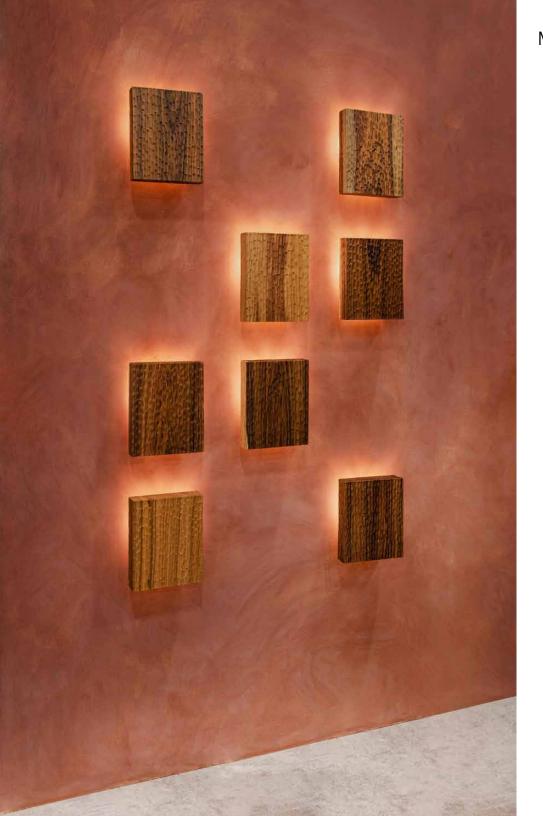

## MARTILLADO | COLLECTION DETAILS

### WOOD

Morado (Machaerium scleroxylon)
Tarara (Centrolobium microchaete)

#### WEIGHT

8 lbs / 3.6 kg

Each piece in this collection is cut from carefully selected certified tropical hardwood, and is one-of-a-kind. The actual piece you will receive may show slight variations in wood grain and tonality from images shown here.