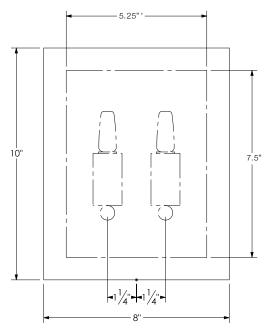

#### **BACK PLATE DIMENSIONS**

7.5" h x 5.25" w x .75" d 19.5 cm h x 13 cm w x 2 cm d