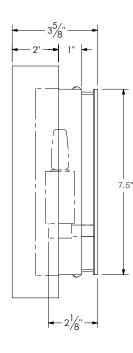

#### **BACK PLATE DIMENSIONS**

7.5" h x 5.25" w x .75" d 19.5 cm h x 13 cm w x 2 cm d