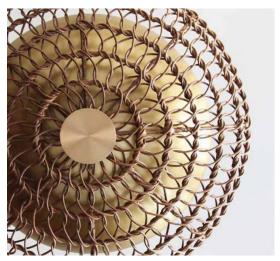

# VENTILA PENDANT

Ventila — our nickname for the *Tagalog* word for 'fan' — is woven from Filipino rattan and takes inspiration from colonial era ceiling fans.

It's an interplay of textures, a mix of rustic and refined which is meant to capture a relaxed grandeur. Strands of tropical palm are carefully intertwined, forming a pattern of organic contours that balances against the crisp, warm edges of our brushed brass fittings.

Expert craftsmen create each piece, with its unique twists and turns, by hand in the Philippines from local, fully-renewable materials.