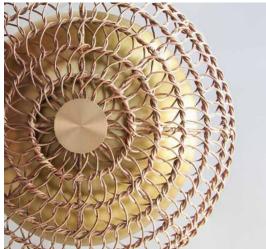

## NATURAL RATTAN VENTILA SEMI FLUSH

#### SIZE A

24" Ø x 5" H 61 cm Ø x 13 cm H Customizable drop

Three sockets \$1,735.00

## SIZE B

34" Ø x 5"D 86 cm Ø x 13 cm D Customizable drop

Four sockets \$2,420.00