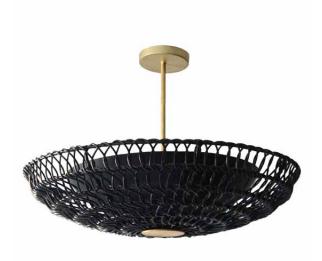

# BLACK RATTAN VENTILA SEMI FLUSH

#### SIZE A

24"  $\varnothing$  x 5" H 61 cm  $\varnothing$  x 13 cm H Customizable drop

Three sockets \$1,735.00

#### SIZE B

34" Ø x 5"D 86 cm Ø x 13 cm D Customizable drop

Four sockets \$2,420.00