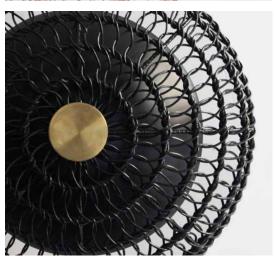

# BLACK RATTAN VENTILA SEMI FLUSH

#### SIZE A

24"  $\varnothing$  x 5" H 61 cm  $\varnothing$  x 13 cm H Customizable drop

Three sockets \$1,735.00

#### SIZE B

34" Ø x 5"D 86 cm Ø x 13 cm D Customizable drop

Four sockets \$2,420.00