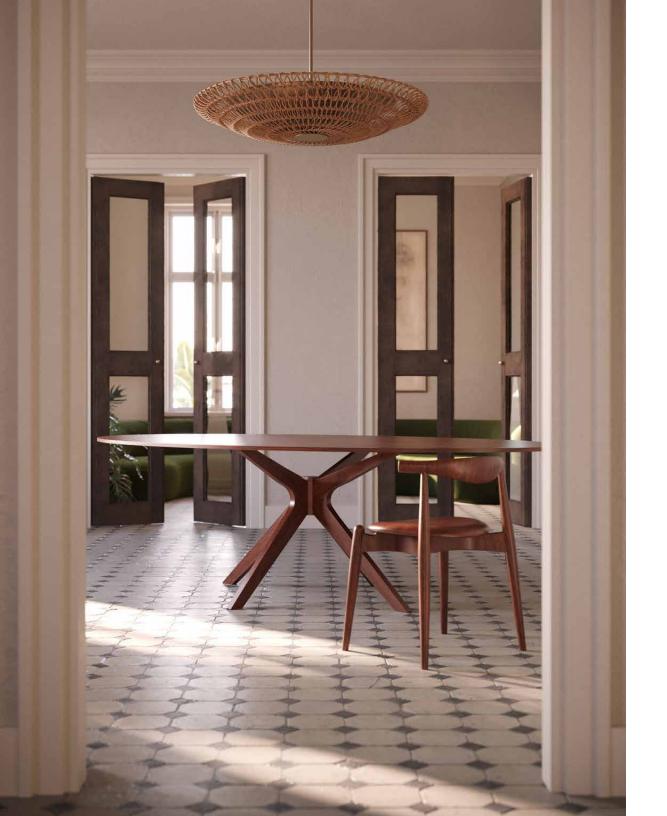

# VENTILA PENDANT

Ventila — our nickname for the *Tagalog* word for 'fan' — is woven from Filipino rattan and takes inspiration from colonial era ceiling fans.

It's an interplay of textures, a mix of rustic and refined which is meant to capture a relaxed grandeur. Strands of tropical palm are carefully intertwined, forming a pattern of organic contours that balances against the crisp, warm edges of our brushed brass fittings.

Expert craftsmen create each piece, with its unique twists and turns, by hand in the Philippines from local, fully-renewable materials.