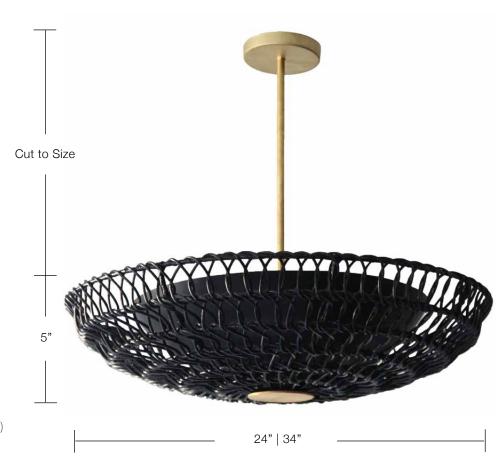

#### SIZE A

24" Ø x 5" H 61 cm Ø x 13 cm H Customizable drop

Three sockets \$1,735.00

## SIZE B

34" Ø x 5"D 86 cm Ø x 13 cm D Customizable drop

Four sockets \$2,420.00

## SUSPENSION

Brass stem (cut to size) 10" - 40" total drop, standard (+40" - 72" total drop, additional cost)

## **CANOPY DIMENSIONS**

5" Ø x 1" H 13 cm Ø x 2.5 cm H