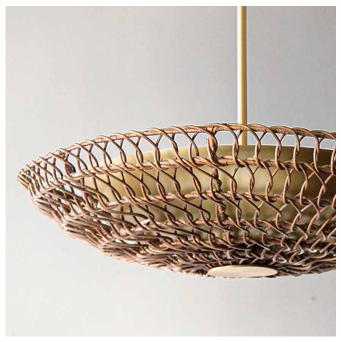

## NATURAL RATTAN VENTILA SEMI FLUSH

#### **MATERIALS**

Rattan Brushed Brass

#### **FINISHES**

Natural Rattan Honey Rattan Black Rattan