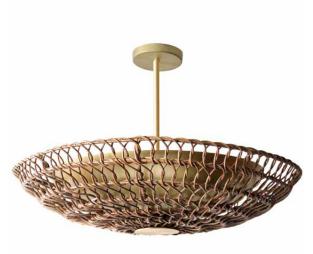

## HONEY RATTAN VENTILA SEMI FLUSH

#### SIZE A

24"  $\varnothing$  x 5" H 61 cm  $\varnothing$  x 13 cm H Customizable drop

Three sockets \$1,735.00

#### SIZE B

34" Ø x 5"D 86 cm Ø x 13 cm D Customizable drop

Four sockets \$2,420.00