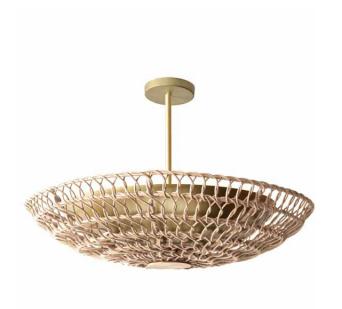

## NATURAL RATTAN VENTILA SEMI FLUSH

#### SIZE A

24" Ø x 5" H 61 cm Ø x 13 cm H Customizable drop

Three sockets \$1,735.00

## SIZE B

34" Ø x 5"D 86 cm Ø x 13 cm D Customizable drop

Four sockets \$2,420.00